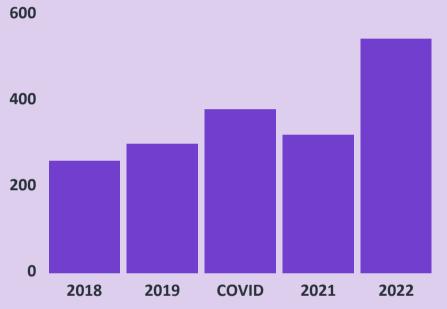

13 lost cats with their owners, thanks to microchips! Our food bank program distributed over 20,000 pounds of food to pet owners and rescue organizations seeking assistance. And we welcomed over 600 volunteers through our doors.

Thank you to our supporters, donors and volunteers. Here's to another amazing 20 years of helping pets, and the people that love them, in our community!

Kyle O'Neill Executive Director At AniMeals we save animals and value every life. We offer sanctuary for special needs cats that are considered to be unadoptable due to physical disabilities, behavioral issues and emotional distress. AniMeals accepts the aged, at-risk, blind, injured, and those with neurological disorders, FIV or Feline Leukemia. We actively seek permanent, loving forever homes for all animals.



#### # of Cats Cared For by Year



### PROJECTS DETAILS C

#### Reserve Street Bridge Feral Cat Colony Rescue

Before spring flooding washed Homeless Camp debris into the river, a Community Clean Up team discovered 66 cats needing rescue. Ten more were born in the shelter, for a total of 76.

### OUTCOMES

- All cats were trapped, received vet care, vaccinations, spay or neuters, and taming in foster care as needed.
- All cats, including bottle fed babies and pregnant mamas, have been placed in loving forever homes except 13.

#### Homeless Outreach

To meet the need of the Missoula Homeless Community, funds were raised to ensure that their beloved dogs and cats could receive appropriate care.

- Homeless individuals retained ownership of their treasured companion animals.
- Funds provi