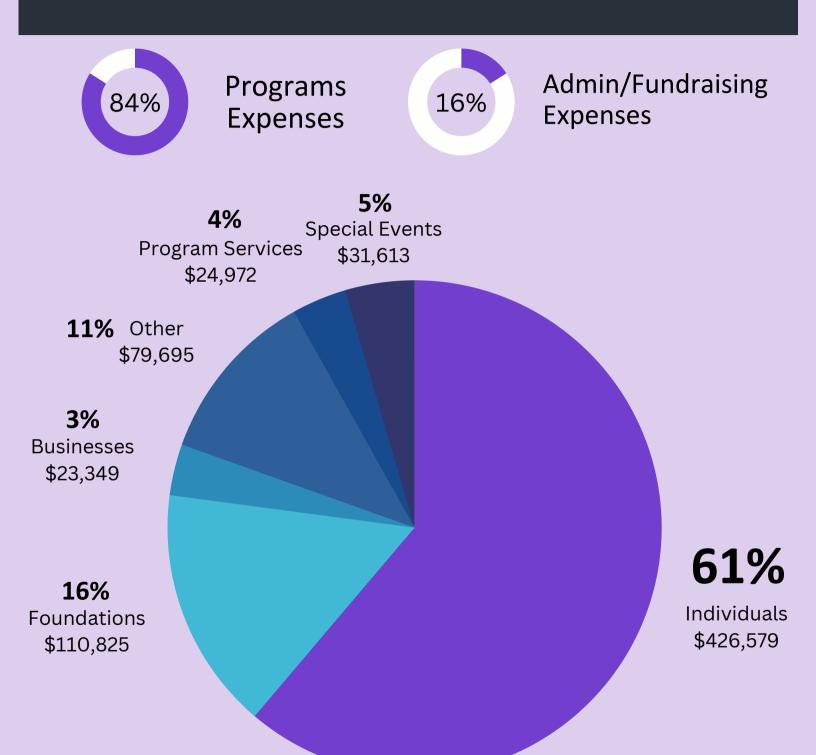

### 2022 Financial Transparency

### Sources of Income

### 2022 Financial Details

| 84%                                  | Programs 16%                                                                                                                                                                                                                                                                                                                                                                                                                                                                                                      | Admin/Fundraising                                                                                                                                                         |
|--------------------------------------|-------------------------------------------------------------------------------------------------------------------------------------------------------------------------------------------------------------------------------------------------------------------------------------------------------------------------------------------------------------------------------------------------------------------------------------------------------------------------------------------------------------------|---------------------------------------------------------------------------------------------------------------------------------------------------------------------------|
| 9:54 AM<br>03/28/23<br>Accrual Basis | AniMeals Inc<br>Balance Sheet<br>As of December 31, 2022                                                                                                                                                                                                                                                                                                                                                                                                                                                          |                                                                                                                                                                           |
|                                      |                                                                                                                                                                                                                                                                                                                                                                                                                                                                                                                   | Dec 31, 22                                                                                                                                                                |
|                                      | ASSETS<br>Current Assets<br>Checking/Savings<br>F - First Security Checking<br>BFF Captial Campaign<br>1000 · US BANK<br>Total Checking/Savings<br>Other Current Assets<br>2120 · Payroll Asset<br>12100 · Inventory Asset<br>12100 · Inventory Asset<br>1499 · Undeposited Funds<br>Total Other Current Assets<br>Total Other Current Assets<br>Total Current Assets<br>Fixed Assets<br>1300 · Kennels<br>1320 · Recycle sheds<br>1330 · Auto<br>1340 · COMPUTERS & EQUIPMENT<br>1350 · ACCUMULATED DEPRECIATION | 190,096.73<br>202,892.50<br>716.75<br>393,705.98<br>508.86<br>2,090.00<br>1,257.00<br>3,855.86<br>397,561.84<br>711.00<br>4,613.08<br>27,000.00<br>1,333.93<br>-29,477.56 |
|                                      | Total Fixed Assets                                                                                                                                                                                                                                                                                                                                                                                                                                                                                                | 4,180.45                                                                                                                                                                  |
|                                      | TOTAL ASSETS                                                                                                                                                                                                                                                                                                                                                                                                                                                                                                      | 401,742.29                                                                                                                                                                |
|                                      | LIABILITIES & EQUITY<br>Liabilities<br>Current Liabilities<br>Accounts Payable<br>2000 · Accounts Payable                                                                                                                                                                                                                                                                                                                                                                                                         | 1,661.96                                                                                                                                                                  |
|                                      | Total Accounts Payable                                                                                                                                                                                                                                                                                                                                                                                                                                                                                            | 1,661.96                                                                                                                                                                  |
|                                      | Total Current Liabilities                                                                                                                                                                                                                                                                                                                                                                                                                                                                                         | 1,661.96                                                                                                                                                                  |
|                                      | Total Liabilities<br>Equity<br>1110 · Retained Earnings<br>Net Income                                                                                                                                                                                                                                                                                                                                                                                                                                             | 1,661.96<br>254,995.66<br>145,084.67                                                                                                                                      |
|                                      | Total Equity                                                                                                                                                                                                                                                                                                                                                                                                                                                                                                      | 400,080.33                                                                                                                                                                |
|                                      | TOTAL LIABILITIES & EQUITY                                                                                                                                                                                                                                                                                                                                                                                                                                                                                        | 401,742.29                                                                                                                                                                |